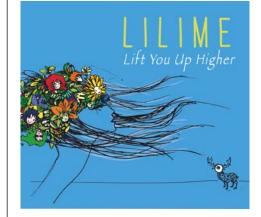

## Lilime Lift You Up Higher

LILIME's music is inspired by various musical styles such as jazz, pop, singersongwriter, and groove music. Lead singer Stefanie Egger, born in Graz, creates joyful and hopeful compositions that are enhanced by the musical talent of her bandmates, creating a fun and compelling mixture of styles and sounds. Whether instrumental solos, rhythmic patterns, wonderfully blended harmonies, or simple melodies, the musical program is refreshing and rich in variety.

## Tracklisting

- 01. Why Don't You Let Me Be (4:23)
- 02. Woman & Boy (5:25)
- 03. You Give Me Hold (5:01)
- 04. China Salsa (4:41)
- 05. Fake It Till You Make It (4:48)
- 06. Lift You Up Higher (4:17)
- 07. Run Away (4:23)
- 08. Ten Thousand Thundering Typhoons (4:00)